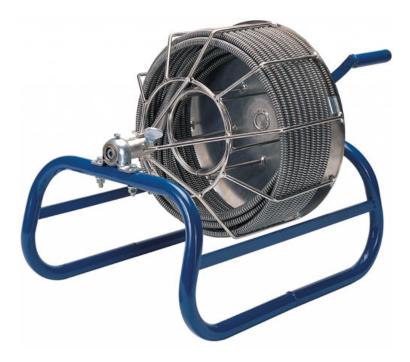

## **Electric Eel Model K**

Drain Cleaner, Manual, 1/2" x 75'

Item Number: EE-KK12IC75

The Model K is a high-quality manual unit that quickly clears clogged pipelines and makes pipeline maintenance quick and easy. The Model K is a professional quality, manual unit for cleaning 1 1/4? – 3? diameter lines up to 100ft. The heavy-duty frame is reinforced on both sides for added durability. The cable cage is powder coated to resist rust.

## Features

- Includes a 75' x 1/2" cable and three cleaning tools
- Suitable cleaning 1-1/4? 3? diameter lines up to 100ft
- · Heavy-duty frame is reinforced on both sides for added durability
- The cable cage is powder coated to resist rust
- Made in USA

## **Specifications**

| Cable Length            | 75-ft       |
|-------------------------|-------------|
| Cable Diameter          | 1/2"        |
| Min/Max Drain Line Size | 1-1/4" - 3" |
| Warranty                | 1 Year      |