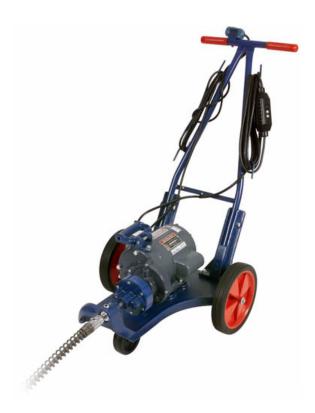

## **Electric Eel Model C**

Drain Cleaner, Electric, Sectional

Item Number: EE-CKR128TRS

The Model C Sectional Drain Cleaner is the best unit available for tougher blockages such as tree roots and for longer runs in main sewer lines. The Model C runs up to 200ft. of 1 1/4? dual cables, with self-feeding action, that are available in 8ft. sections for cleaning 3?-10? diameter lines. The standard 1/2HP motor spins the cable at 500 RPM for maximum cleaning power.

## **Features**

- Model C will clean 3" to 10" lines up to 200' using a rugged 1/2HP Baldor motor
- Kit includes 13 X 8' regular dual cables, spanner wrench, one feeding tool, three initial opening tools, one finishing tool, two heavy-duty tools, and one retrieving tool
- Fold down handle allows for easy transportation, storage and use in crawl spaces
- Heavy duty, fully adjustable safety clutch keeps cable and tool breakage to a minimum and provides overload protection
- Rugged cast aluminum base provides lightweight durability; Ground Fault Circuit Interrupter (GFCI) safety feature comes
- Patented, self-feeding, dual cable requires no manual handling, operates at higher speeds

(500 RPM) than drum machines and cuts through stoppages more effectively standard

## **Specifications**

| Cable Diameter          | 1-1/4"       |
|-------------------------|--------------|
| Cable Length            | Up to 200-ft |
| Min/Max Drain Line Size | 3" - 10"     |
| Horsepower              | 1/2 HP       |
| Warranty                | 1 Year       |