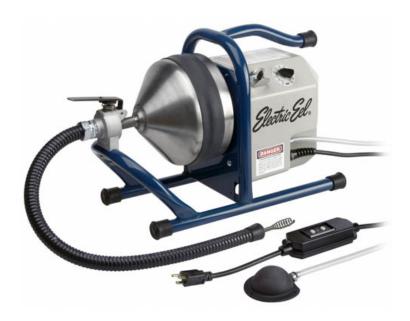

## **Electric Eel Model CT**

Drain Cleaner, Electric, 5/16" x 35'

Item Number: EE-CT516EIC35AF

The ultimate rental snake - cable is automatically fed through the cable guide hose, eliminating potential injury and mess - hands never need to touch the cable!

## **Features**

- Comes standard with 35' of 5/16" expanded end cable
- Unique variable speed motor feature gives operator maximum cable control and exceptional cleaning power from 75 to 350 RPM with constant torque
- 1/5 HP, 90 Volt DC motor for quiet, powerful and dependable operation
- Two-way auto cable feed keeps hands off rotating cable, advances and retrieves cable with push of a lever
- Stainless steel cable drum will not rust and resists denting