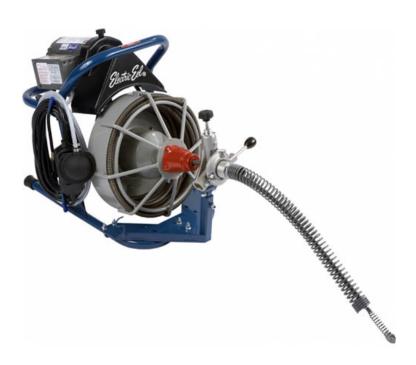

## Electric Eel Model E-AF Drain Cleaner, Electric Auto-Feed, 1/2" x 50'

Item Number: EE-EKR12IC50AF

The Model E-AF Drain Cleaning Machine features auto cable feed that advances and retrieves cable with the push of a lever, while a cable guide spring keeps hands off rotating cable for added safety. Designed specifically for the rental industry, the Model E has several unique features such as a steel inner-drum, epoxy coated cage, cord wraps, and a rear bar for motor protection. Unit holds up to 75 Ft. of 3/8? or 1/2? diameter "galvanized aircraft wire" inner core. Cleans 1 1/4? – 3? diameter lines. An optional 2 wheel dolly is available for easy transport.

## Features

- · Auto-feed function that advances and retrieves cable with the push of a lever
- Cable guide spring keeps hands off rotating cable for added safety
- Rugged 1/3HP Baldor Reversible Motor
- Drum-shaft slip clutch reduces risk of cable damage and provides overload protection
- Electric switch with pneumatic control frees up both hands in order to facilitate work
- 20' power cord with ground fault circuit interrupter (GFCI)
- Includes cleaning tool set, tool bag, 1/8" T-wrench, and leather gloves