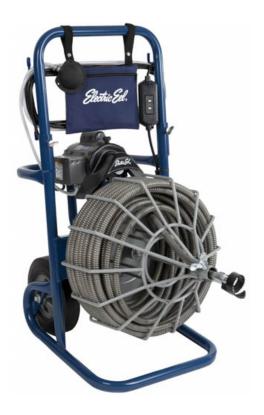

## **Electric Eel Model R**

Drain Cleaner, Electric, 3/4" x 100'

Item Number: EE-RK34IC100

The Model R is designed to clean 3"-6" lines for distances up to 100' and is ideal for both the homeowner and contractor. The unit runs 3/4" cable and is built on a rugged 1-1/4" steel tubing frame with an open cage for quick inspection and easy cleaning. Large 10" wheels allow for easy maneuvering and a 20" power cord with a built in GFCI protects the operator. A typical application for the Model R is cleaning tree roots from a main sewer line that runs from the house to the street. Snaplock tool connector holds cleaning tools securely in place; no screws required to connect tools.

## Features

- Designed to clean 3"-6" lines at distances up to 100'
- "Tri-Max" inner core cable the toughest cable in the industry
- · Electric switch with pneumatic control frees up both hands while working
- 20' power cord with GFCI
- Large 10" wheels
- · Clutch reduces risk of cable damage and provides overload protection
- · Kit includes four cleaning tools and a spanner wrench

## **Specifications**

| Cable Length            | 100-ft   |
|-------------------------|----------|
| Cable Diameter          | 3/4"     |
| Min/Max Drain Line Size | 3" - 6"  |
| Motor Type              | Electric |
| Cord Length             | 20-ft    |
| Warranty                | 1 Year   |