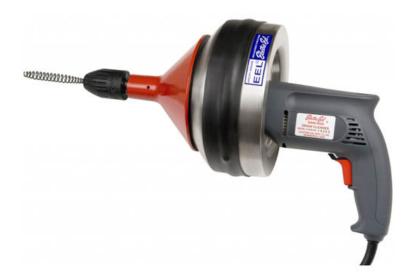

## **Electric Eel Model S**

Drain Cleaner, Electric, 3/8" x 25'

Item Number: EE-SKR38EIC25

The Model S Hand-held 1/2? drill-powered machine can be used for cleaning small, inside lines 1 1/4? - 2 1/2? in diameter up to 25 Ft. Double insulated commercial grade 1/2? heavy-duty drill for shock prevention. Lightweight stainless steel cable drum won't rust, break or crack. Cast aluminum hand guard is designed for safety and ease-of-use. Additional cables are also available in 1/4? or 5/16? diameter, and lengths of 15', 25', or 35'.

## Features

- 1/2" Reversing drill with variable speeds
- Lightweight stainless steel cable drum won't rust, break or crack
- · Cast aluminum hand guard is designed for safety and ease-of-use