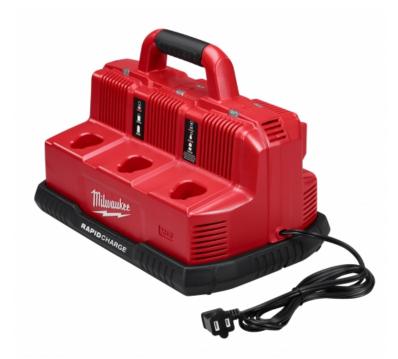

## M18™ & M12™ Rapid Charge Station

**Item Number:** MI-48591807

The M18™ & M12™ Rapid Charge Station is the fastest charging solution in the industry. With the ability to Charge 6 Packs 4X Faster, the station charges three batteries simultaneously while charging each pack up to 40% faster. The charger accepts up to (3) M18™ & (3) M12™ battery packs, reducing the amount of time spent changing out batteries and increasing productivity on the jobsite. Featuring REDLINK™ Intelligence, it communicates directly with the battery to monitor cell voltage, temperature, and charge status to optimize the performance and extend the life of the pack. The station has integrated hang holes for vertical mounting, a pass through plug to conserve outlet space, and a convenient carry handle to transport packs on and off the jobsite.