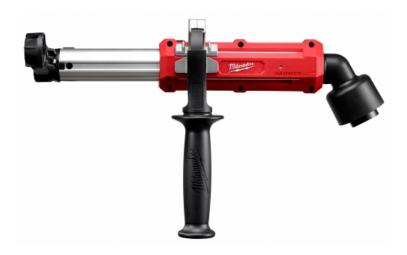

## **Vacuum Assisted Dust Extractor**

Item Number: MI-5261DE

The only universal tool of its kind on the market, the HAMMERVAC™ Vacuum Assisted Dust Extractor delivers a universal solution at low cost of ownership for dust extraction needs. The HAMMERVAC™ universal handle system allows quick set up and is compatible with with major brands of SDS Plus rotary hammers and AC/DC hammer drills so users can drill safely into concrete and masonry without purchasing a new drill. It features a universal vacuum attachment system that is compatible with standard hose sizes of wet dry vacuums. This allows a standard wet dry vacuum to provide power and suction needed to remove dust as holes are drilled. Includes (3) side handle clamping collar assemblies, a replacement nozzle, adjustable depth stop and ruler.