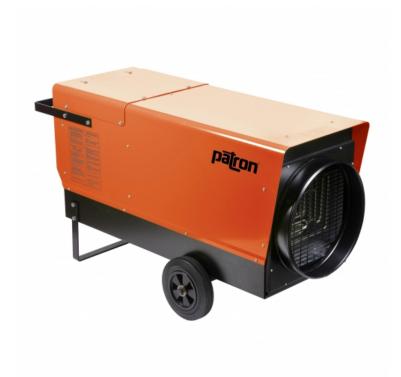

## Patron 60E

Electric Heater, 60kW, 75A, 480V, Three Phase

Item Number: PA-60E

The Patron 60E is an electric powerhouse in any demanding application. Suitable for a magnitude of situations, it will endure the harshest of applications, all while pumping out over 205,000 btu/hr. It features transport wheels and a rear lifting handle, making it extremely portable, as well as a 14? duct adapter for areas and sites in need of specific heat distribution. The 60E runs off 3-phase 480V power and pulls 75 amps. It produces hot, clean air and blows it over a very large area with a powerful 1765 cfm fan.

- User-friendly and proven reliability
- 14? duct ring
- Transport wheels and rear lifting handle