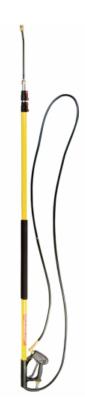

## 18' Telescoping Wand

Item Number: PA-P85206018L

The 18-Foot Telescoping Pressure Washer Wand is a versatile and heavy-duty extension wand designed for cleaning hard-to-reach areas with ease. Extending up to 18 feet, it allows users to clean high surfaces such as second-story siding, gutters, roofs, and windows without the need for ladders. Made from durable, lightweight materials for better control, it features a comfortable grip and a secure locking mechanism for adjustable length. Compatible with most pressure washers, this telescoping wand is an essential tool for both homeowners and professionals looking to tackle high and difficult cleaning tasks safely and efficiently.