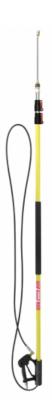

## 24' Telescoping Wand

Item Number: PA-P85206424L

The 24-Foot Telescoping Pressure Washer Wand is a versatile and heavy-duty extension wand designed for cleaning hard-to-reach areas with ease. Extending up to 18 feet, it allows users to clean high surfaces such as second-story siding, gutters, roofs, and windows without the need for ladders. Made from durable, lightweight materials for better control, it features a comfortable grip and a secure locking mechanism for adjustable length. Compatible with most pressure washers, this telescoping wand is an essential tool for both homeowners and professionals looking to tackle high and difficult cleaning tasks safely and efficiently.