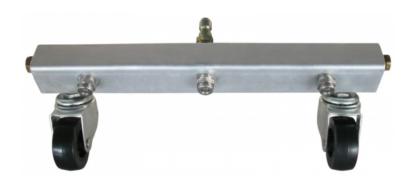

## Patron 85.400.060

12" Water Broom

Item Number: PA-P85400060

The 12" Water Broom Attachment is a compact and efficient pressure washer accessory designed for quick and even cleaning of flat surfaces. With a 12-inch wide spray bar featuring multiple nozzles, it delivers consistent water distribution, making it ideal for cleaning driveways, sidewalks, decks, and garage floors. The lightweight design and smooth-rolling wheels allow for easy maneuverability, while its efficient spray pattern helps reduce streaks and water waste. Compatible with most pressure washers, this attachment is perfect for homeowners and professionals looking for a faster and more controlled cleaning solution.