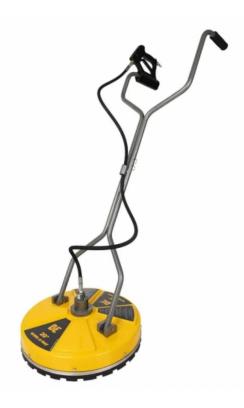

Patron 85.403.007

20" Whirl-A-Way

Item Number: PA-P85403007

The Whirl-A-Way 20" Surface Cleaner is a high-performance pressure washer attachment designed for efficient and mess-free cleaning of large flat surfaces. Its 20-inch diameter allows for quick and even cleaning, significantly reducing time compared to standard nozzles. Equipped with rotating spray arms, it effectively removes dirt, grime, and stains from driveways, sidewalks, patios, and more. The enclosed design helps contain overspray and debris, keeping surrounding areas cleaner. Built with durable materials, it is compatible with most pressure washers, making it a reliable tool for both residential and commercial use.