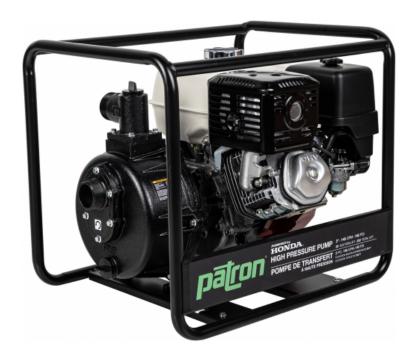

## Patron WPH-213

## 2" High Pressure Pump, Honda 13HP

Item Number: PA-WPH213

Patron high pressure water pumps, powered by reliable Honda engines, offer unparalleled performance for a variety of water pumping needs. Whether for irrigation, firefighting, or construction applications, these pumps deliver robust and consistent water flow at high pressure, ensuring efficient and effective operation. These pumps are built to withstand demanding conditions, making them the preferred choice for professionals and homeowners alike.

## **Features**

- Suitable for handling water with minimal solid content
- · Lightweight aluminum pump body, with a cast iron impeller for added strength
- Steel roll cage with anti-vibration isolators
- · Low oil alert
- · Assembled in Canada