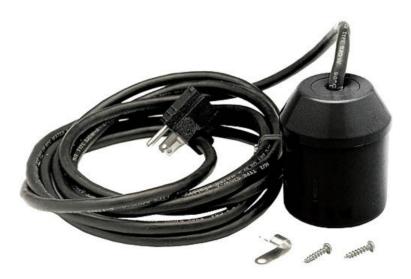

## **Sump Pump Float Switch**

Item Number: PA-SFS

The Patron SFS tethered float switch is an essential accessory for submersible pumps, designed to efficiently control water levels in various applications. This reliable float switch features a tethered design, allowing it to move freely with changing water levels to activate or deactivate the pump as needed. Its user-friendly design ensures easy installation and dependable operation, providing an effective solution for automatic pump control. With the Patron SFS tethered float switch, users can optimize pump performance, prevent overflow, and streamline water management processes.