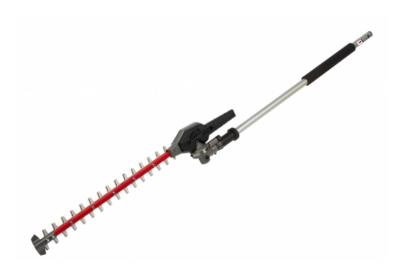

## **QUIK-LOK™** Articulating Hedge Trimmer Attachment

**Item Number: MI-49162719** 

Our M18 FUEL™ QUIK-LOK™ Articulating Hedge Trimmer Attachment is powered by the M18 FUEL™ Power Head w/ QUIK-LOK™ and is compatible with our M18 FUEL™ QUIK-LOK™ Attachment System. The attachment's articulating mechanism allows for 270° rotation of the blade set, which gives you 13 operating positions and 1 storage position. The hedge trimmer attachment boasts a 20" blade with 1" cut capacity allowing you to clear more material in a single pass. The hedge trimmer attachment includes a tip guard to prevent damage to the blade and surrounding work area, as well as a padded grip for optimal hand placement and increased comfort. The QUIK-LOK™ Attachments feature protected drive shafts for increased durability against drops and storage elements. The hedge trimmer attachment also features optimized gearing to manage the cordless M18 FUEL™ Power Head RPM output specifically for hedge trimming applications.

## **Features**

- Articulating Head Design: Adjustment Handle And Sliding Adjustment Collar Allow for 270°
  Blade Set Rotation, Delivering 13 Operating Positions and 1 Storage Position
- Compatible with the M18 FUEL™ Power Head w/ QUIK-LOK™

- Padded Grip: For Optimal Hand Placement and Increased Comfort
- Tip Guard: Prevents Damage To Blade and Surrounding Work Area

## **Specifications**

| Blade Length | 20"       |
|--------------|-----------|
| Cut Depth    | 1"        |
| Length       | 60"       |
| Stroke       | 3,500 SPM |
| Weight (LBS) | 5.8       |
| Warranty     | 3 Years   |