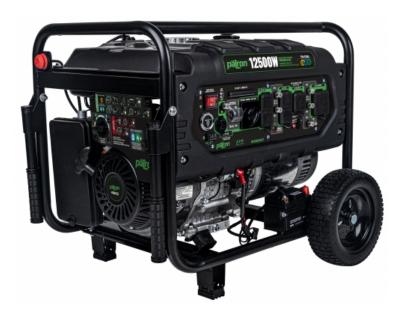

## Patron GH-12500T 12,500W Tri-Fuel Generator

Item Number: PA-GH12500T

Introducing the Patron GH-12500T tri-fuel generator, a reliable powerhouse designed to meet a variety of power needs. With its robust 12,500W 120V or 240V output, this generator is well-suited for both residential and commercial applications, from powering essential appliances during outages to providing backup power on job sites. Equipped with industry-proven components and built to withstand tough conditions, the Patron GH-12500 ensures dependable performance when you need it most. Whether for emergency preparedness or everyday use, this generator delivers peace of mind and reliable power supply.

## Features

- Tri-fuel can be run off gasoline, propane, or natural gas
- · Hose and regulator included
- Copper windings
- Automatic low oil-shutdown
- Durable powder coated steel roll cage
- Weather-protected outlets

- LED floodlight
- Sub-Zero technology allows the engine to start in cold weather conditions
- Automatic CO detector automatically shuts down the generator before harmful levels of carbon monoxide accumulate
- Integrated wheels and handle for easy transport
- Automatic throttle control
- Electric start (battery included)