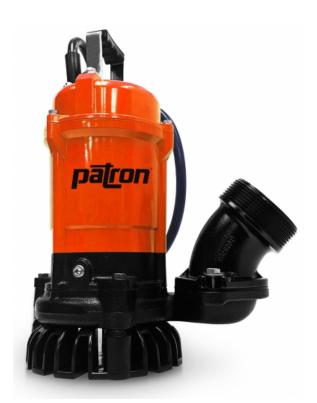

## Patron SP-35

## 3" Submersible Sand Trash Pump, 1 HP

Item Number: PA-SP35

The Patron SP-35 submersible sand trash pump, with a 1 hp motor and 3-inch discharge, is a robust solution for efficiently transferring water with sand and debris. Its agitator ensures effective handling of solids, making it ideal for dewatering tasks in construction and excavation projects. With reliable performance and durability, the SP-35 pump is well-suited for handling challenging water conditions in various environments.