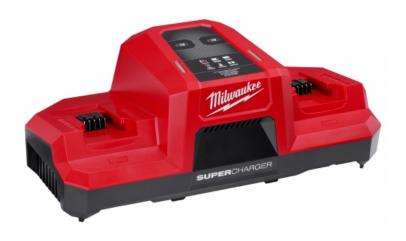

## Milwaukee 48-59-1815 Superchargeur simultané à deux baies M18™

**Item Number:** MI-48591815

Notre Super Chargeur Simultané M18<sup>™</sup> à Deux Baies offre une charge jusqu'à 6 fois plus rapide, jusqu'à 80 %, optimisant ainsi la productivité en réduisant les temps d'arrêt quotidiens. En seulement 15 minutes, rechargez une batterie M18<sup>™</sup> REDLITHIUM<sup>™</sup> FORGE<sup>™</sup> XC6.0 à 80 %, pour une reprise du travail plus rapide que jamais. Les Super Chargeurs sont les chargeurs les plus rapides de Milwaukee, vous offrant les temps de charge les plus rapides pour toutes vos batteries M18™ REDLITHIUM<sup>™</sup>. Ce Super Chargeur peut charger simultanément jusqu'à deux batteries, tout en exploitant la répartition adaptative de la charge CHARGE ADAPT™ pour répartir l'énergie entre les baies et optimiser la productivité. Le voyant LED CHARGE ADAPT™ s'allume pour indiquer la batterie la plus puissante, permettant ainsi à l'utilisateur de recharger une batterie plus rapidement qu'avec des chargeurs entièrement simultanés. Le Super Chargeur Simultané M18™ à Deux Baies est compatible COOL-CYCLE<sup>™</sup>. Le système de refroidissement actif COOL-CYCLE<sup>™</sup> assure un refroidissement ultra-rapide pour réduire les temps d'arrêt. Ce système est compatible avec les batteries M18<sup>™</sup> compatibles COOL-CYCLE<sup>™</sup>. Le chargeur, doté de la technologie REDLINK<sup>™</sup> Intelligence, communique directement avec votre batterie pour surveiller la tension, la température et l'état de charge des cellules, afin d'optimiser ses performances et sa durée de vie. Ce chargeur est compatible avec toutes les batteries M18<sup>™</sup>.

## Caractéristiques

- Charge jusqu'à 6 fois plus rapide, jusqu'à 80 % pour une productivité accrue
- Supercharge de 15 minutes sur la M18<sup>™</sup> REDLITHIUM<sup>™</sup> FORGE<sup>™</sup> XC6.0 à 80 %
- Charge simultanée de deux (2) batteries M18™
- CHARGE ADAPT<sup>™</sup> : La répartition adaptative de la charge permet une charge simultanée adaptative de plusieurs batteries pour une productivité optimale
- Le système de refroidissement actif COOL-CYCLE<sup>™</sup> assure un refroidissement ultra-rapide pour réduire les temps d'arrêt. La fonction de refroidissement actif fonctionne avec les batteries compatibles COOL-CYCLE<sup>™</sup>.
- Trous de suspension intégrés pour fixation murale
- Un indicateur LED intégré indique les performances du chargeur/bloc-batterie
- REDLINK<sup>™</sup> Intelligence : Le chargeur communique avec le bloc-batterie pour garantir une vitesse de charge et des performances optimales
- Compatible avec toutes les batteries M18<sup>™</sup>
- Garantie de 5 ans