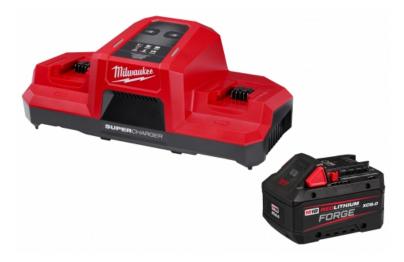

## Milwaukee 48-59-1881 M18™ REDLITHIUM™ FORGE™ XC8.0 Starter Kit

Item Number: MI-48591881

Our M18<sup>™</sup> REDLITHIUM<sup>™</sup> FORGE<sup>™</sup> XC8.0 Starter Kit delivers HIGH OUTPUT<sup>™</sup> 12.0 power in a smaller size and the longest life vs REDLITHIUM<sup>™</sup> batteries. REDLITHIUM<sup>™</sup> FORGE<sup>™</sup> are Milwaukee's most powerful, fastest charging, and longest life batteries. The REDLITHIUM<sup>™</sup> FORGE<sup>™</sup> XC8.0 delivers 8 amp hours of runtime, but with the same power as the M18<sup>™</sup> REDLITHIUM<sup>™</sup> HIGH OUTPUT<sup>™</sup> HD12.0 in a smaller size and lighter weight design. This lithium-ion battery has the longest life, the most recharges, and the best performance over the life of the battery. It is also designed with resistant housing for increased protection against exposure to common oils, greases, and solvents. Built-in REDLINK<sup>™</sup> Intelligence protects the battery from overloads, preventing you from damaging your cordless power tools in heavy-duty situations. The REDLITHIUM<sup>™</sup> FORGE<sup>™</sup> XC8.0 battery is fully compatible with 275+ M18<sup>™</sup> solutions. Our M18<sup>™</sup> & M12<sup>™</sup> Rapid Charger charges battery packs up to 40% faster, reducing your downtime and maximizing your productivity. The battery charger accepts all MILWAUKEE® M18<sup>™</sup> and M12<sup>™</sup> batteries, providing a charging upgrade for both systems. The battery charger communicates directly with your battery pack to monitor cell voltage, temperature and charge status to ensure a full charge.