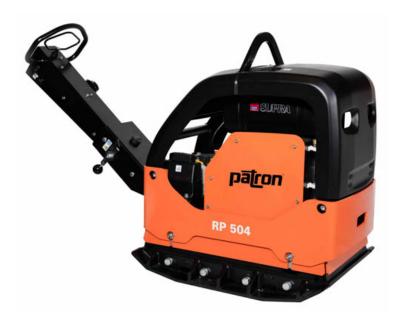

## Patron RP504

## Reversible Plate Compactor, 33.5", 1,124 LBS, Hatz

Item Number: PC-RP504

The RP504 is the largest plate in its category at 1,124 lbs and features a Hatz Diesel engine. Quality engineering allows this unit to deliver 14,612 ft-lbs of centrifugal force while limiting vibration to the operator. As a result of the RP504's high amplitude and travel speed, it is often remarked for its superior performance in muddy conditions. This model also features the one-touch forward/reverse lever which makes awkward turns more manageable using two hands.

## Features

- Electric-start
- One-touch hydraulic forward/reverse lever no need to constantly push or pull
- Hardox 400 steel bottom plate
- Heavy-duty steel frame
- · Lifting hook for easy transportation
- Low vibration, stowable handle
- Optima Battery Best in class SLA battery
- V-Belt inspection hatch for easy access