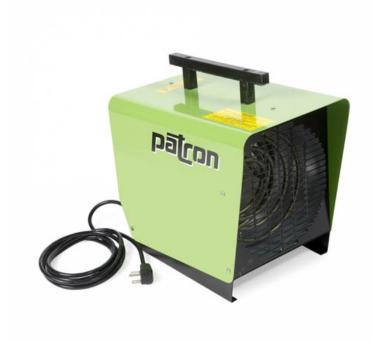

## Patron E3

Electric Heater, 3kW, 12A, 240V

**Item Number: PA-E3** 

The E3 is our smallest 240V heater. It draws 12 amps and comes equipped with a NEMA 6-15P plug, which can be found in commercial/industrial environments and certain residential homes. Built to run non-stop without a break, it features a 205 CFM fan motor which distributes warm air throughout the room extremely well. It produces twice as much heat than a regular 120V space heater, resulting in a noticeable difference.

## **Features**

- · For heating, drying, and ventilating
- Integrated ambient thermostat from 32°F 100°F
- Overheat protection at 104°F
- Durable steel casing with powder coating
- Stainless jacketed heating coils
- · Fast, high temperature rise with uni-directional fan
- User-friendly and proven reliability

## **Specifications**

| Heat Output (BTU/Hr) | 10,200          |
|----------------------|-----------------|
| Voltage (V)          | 240V (1-PH)     |
| Amperage (A)         | 12 A            |
| Wattage (W)          | 3,000 W         |
| Airflow (CFM)        | 205 CFM         |
| Cord Length          | 10-ft (16 AWG)  |
| Plug Type            | NEMA 6-15P      |
| Sound (Decibels)     | 50 dB(A) 1m     |
| Weight (LBS)         | 20.3 LBS        |
| Dimensions           | 11" x 10" x 15" |
| Warranty             | 2 Years         |
| Certification        | UL / cUL        |