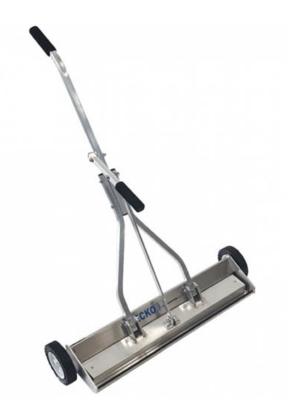

## **Bluestreak E26**

26" Magnetic Sweeper

Item Number: BS-E26

Designed for roofers that want a lighter sweeper but with all the features of quick clean off, height adjustability and durability. Also designed for use on grass because of its unique wrap-around design that prevents debris from being wiped off by long grass or weeds. The debris simply snaps around on to the back of the sweeper.

## Features

- Debris release handle lifts magnetic housing out of the tray. Debris then drops off the bottom of sweeper
- No lifting or bending over
- Control the sweeping height with 5 wheel settings of .5 to 2.5? in .5? increments to accommodate any situation
- Angled "nose" to allow easier pushing in grass
- Nylon flange bushings on all moving parts for years of long life
- · Double attachments on all three lifting points for increased durability
- 6? plastic wheels

## Specifications

| Width        | 26"    |
|--------------|--------|
| Weight (LBS) | 21 LBS |