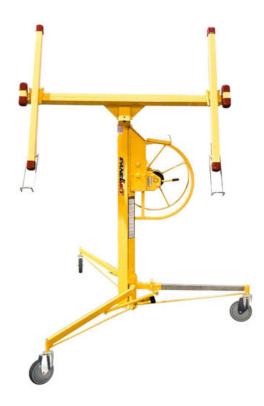

## Panelift 439

## **Chain-Drive Drywall Lift**

Item Number: TE-439

If the work requires heavier than 150-pound sheetrock, then the 439 is the model to use. Featuring a heavier load weight capacity, higher standard reach, chain-driven and made in the USA, the Panellift® model 439 takes working abilities to the next level. Panellift® brand, steel body, chain-driven, made in the USA. Extension and accessories available.

## **Features**

- · Genuine Panellift® brand
- Easy assembly no tools required
- Sheets up to 4'x16?
- · 3-year limited warranty
- Max load rating 200 lbs.

## **Specifications**

| Width          | 54"                                     |
|----------------|-----------------------------------------|
| Length         | 50"                                     |
| Height         | 58"                                     |
| Weight (LBS)   | 125 LBS                                 |
| Loading Height | 38"                                     |
| Max Reach      | Standard: 14.5 ft With Extension: 16 ft |
| Warranty       | 1 Year                                  |