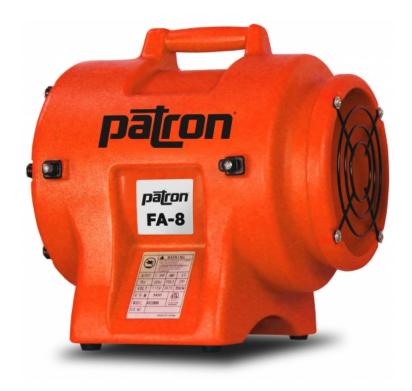

## **Patron FA-8**

## 8" Axial Fan

Item Number: PA-FA8

The FA-8 is lightweight, durable, and best suited for confined-space applications where maximum airflow is crucial. The shell is corrosion, chemical, and UV resistant and features a built-in carrying handle. Also available is the FDC-825 cannister which connects directly to the fan and provide 25 feet of integrated ducting.

## **Features**

- Durable polyethylene housing
- Built-in carrying handle
- Totally enclosed fan motor
- Polypropylene six blade fan
- Stackable
- On/Off Switch