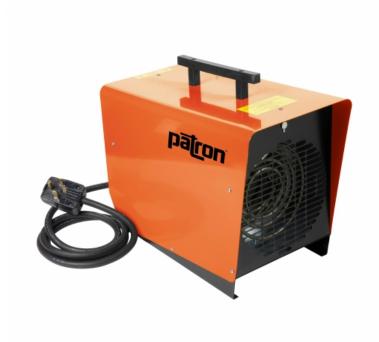

## Patron E6

Electric Heater, 6kW, 24A, 240V

**Item Number: PA-E6** 

The Patron E6 is the newest member of the Patron electric family. Built with the same quality and ruggedness of all the other Patron heaters, it offers great opportunity for use in many applications. The E6 is a 240V unit and pulls 24 amps. This means it will run flawlessly off a regular clothing dryer outlet. Make sure your receptacle is a NEMA 14-30, to ensure compatibility with our plug. The E6 produces a ton of heat, and disperses it in large areas.

## **Features**

- · For heating, drying, and ventilating
- Integrated ambient thermostat from 32°F 100°F
- Overheat protection at 104°F
- Durable steel casing with powder coating
- Stainless jacketed heating coils
- · Fast, high temperature rise with uni-directional fan
- User-friendly and proven reliability
- Works on 208V

## **Specifications**

| Heat Output (BTU/Hr) | 20,500                      |
|----------------------|-----------------------------|
| Voltage (V)          | 240V (1-PH)                 |
| Amperage (A)         | 24 A                        |
| Wattage (W)          | 6,000 W                     |
| Airflow (CFM)        | 250 CFM                     |
| Cord Length          | 10-ft (8 AWG)               |
| Plug Type            | NEMA 14-30P                 |
| Sound (Decibels)     | 55 dB(A) 1m                 |
| Weight (LBS)         | 32.9 LBS                    |
| Dimensions           | 20" x 12" x 17"             |
| Warranty             | 2 Years                     |
| Certification        | UL / cUL                    |
| Max Cable Length     | 100-ft (8AWG, 3-wire, SOOW) |