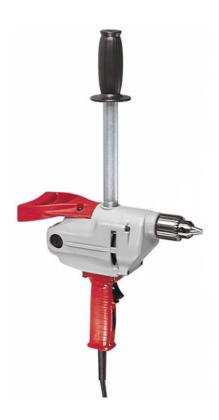

## Milwaukee 1660-6

## Compact Drill, 1/2", Corded

Item Number: MI-16606

This compact specialty drill packs big power. The 1/2" Compact Drill has the power and versatility to handle high-torque drilling and material mixing applications. Built for two-handed operation, the drill features extra long handles for added leverage and control. You'll get quiet performance from the heat-treated, helical-cut gears.

## **Features**

- Powerful 7.0-amp motor: Delivers up to 450 RPM with reverse
- Torque: Offers 1/2" capacity in steel
- Heat-treated gears: Helical-cut for quiet performance
- 8-ft. 2-wire fixed rubber cord: Durable construction for longer tool life