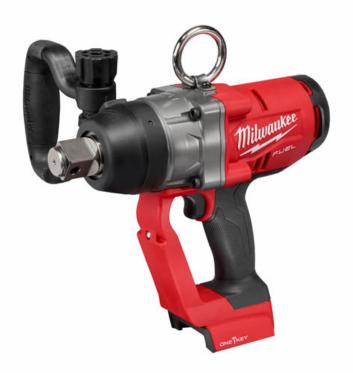

## Milwaukee 2867-20

M18 FUEL<sup>™</sup> High Torque 1" Impact Wrench (Tool Only)

Item Number: MI-286720

Our M18 FUEL<sup>™</sup> 1" High Torque Impact Wrench w/ ONE-KEY<sup>™</sup> is the world's first cordless 1" High Torque Impact Wrench. The POWERSTATE<sup>™</sup> Brushless Motor delivers up to 1,800 ft-lbs of Nut-Busting Torque and 1,500 ft-lbs of fastening torque, making this the most powerful cordless impact torque wrench and enabling you to complete the most demanding applications.

## Features

- Up to 7 lbs. Lighter Weight allowing for less user fatigue
- Eliminates Compressors and Generators, providing greater portability and lower cost of ownership
- 4-Mode DRIVE CONTROL<sup>™</sup> provides greater control over output speed and power.
- Integrated lanyard loop allows for safer use and easier storage
- REDLINK PLUS<sup>™</sup> Intelligence ensures maximum performance and protects from overloads, heating and over-discharge
- ONE-KEY<sup>™</sup> Compatible: Ability to Customize, Track and Manage tools for increased productivity and investment protection. Includes the ability to set a repeatable torque output

for maximum control.

- Handle rotates 270 degrees and easily adjusts without a tool
- LED light to illuminate the work area
- Premium rubber overmold withstands corrosive materials and provides increased comfort when in use