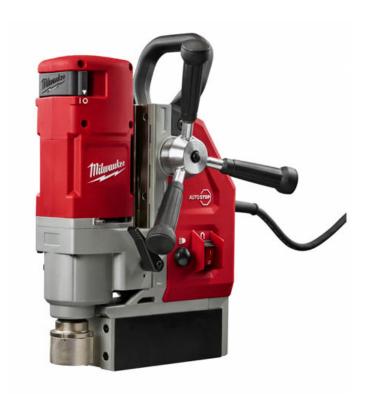

## Milwaukee 4272-21

## 1-5/8" Mini Magnetic Drill Kit, Corded

Item Number: MI-427221

The Milwaukee 1-5/8" Electromagnetic Drill delivers the faster set-up, cutting and drilling. It's 13 amp motor delivers the fastest drilling w/ annular cutters or twist drill bits. Equipped with a 2-speed gear box the tool can be adjusted tool-free between annular cutters at 475RPM and twist drill bits at 730 RPM.

## **Features**

- Powerful 13 Amp Motor
- Tool Free Adjustment: Cutter to Twist Bit
- Optimized Cutting & Drilling Speeds
- Tool Free Motor Head Adjustment
- 3/4" Weldon Quick Change Arbor
- 2 Speed Gear Box: 475/730 RPM
- Auto-Stop Lift-Off Detection
- Tool Free Feed-Handle LED Light