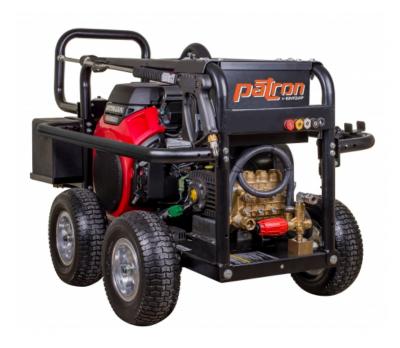

## Patron PCH-50

## 5000 PSI Pressure Washer, Honda 22HP, Comet Pump

Item Number: PA-PCH50

A robust gas-powered pressure washer designed to tackle tough cleaning tasks with ease. Equipped with a 22HP Honda engine, it delivers high-pressure water streams ideal for removing stubborn dirt, grime, and debris from various surfaces. With its compact and portable design, it offers versatility for both residential and commercial use, whether it's cleaning driveways, sidewalks, decks, or machinery.

## **Features**

- · Heavy-duty powder-coated cart
- Rugged 12" tires
- Belt-driven
- Electric start
- Assembled and tested in Canada
- · Low oil alert
- Includes 3/8" x 50' hose with quick connects, gun and wand, and nozzles
- External unloader for easy maintenance and ability to dump water while running

## **Specifications**

| Pressure (PSI) | 5000                                             |
|----------------|--------------------------------------------------|
| Flow (GPM)     | 5.0                                              |
| Motor          | Honda GX690                                      |
| Horsepower     | 22 HP                                            |
| Tank Size      | 7 Gal                                            |
| Pump           | Comet TW5050S<br>PA-P85149059B                   |
| Pump Style     | Triplex                                          |
| Nozzle Size    | #4.0                                             |
| Warranty       | Pump: 5 Years<br>Motor: 3 Years<br>Cart: 2 Years |