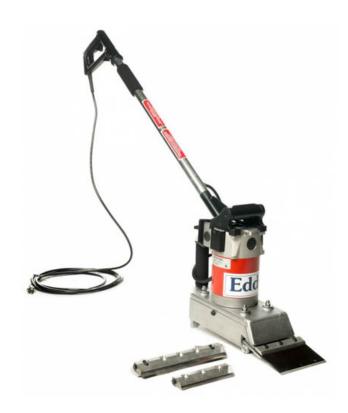

## **Eddy 01**Multi-Purpose Floor Scraper

Item Number: ED-01

No more struggling with floor covering preparation. The Eddy Floor Scraper is the ideal machine for removing all kinds of soft floor covering such as linoleum, carpet, underpadding, old glue, etc. even VCT and parquetry. Designed to allow you to work quickly and efficiently even in the stairs. This multipurpose scraper is ideal for the preparation of new floor covering. Detaching its handle allows you work quickly and efficiently on stairs, wardrobes and confined spaces. It is easy to handle, lightweight only 25 lbs. (32lbs including the handle). This tool comes with 3 sizes of blades and 4 side blades for different applications. The blades are removable and easy to replace. Osilating at 4450 RPM, it shaves off the floor without any damage to the base surface. It consumes only 5Amp on 115V.