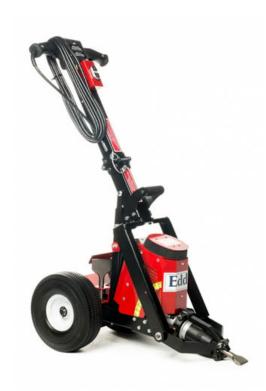

## **Eddy TB3**Electric Tile Breaker

Item Number: ED-TBE3

Say goodbye to backpain. The Eddy Tile Breaker is an ingenious tool for removing ceramic and porcelain tiles and the mortar. This ergonomic tool is equipped with a powerful electric demolition hammer and allows the operator to change the attack angle of the chisel automatically. It is portable and lightweight, one person can carry it and its foldable handle facilitates transportation. The tool comes with the 3 different sizes of chisels. A grease gun and one cartridge of its special grease is also included.