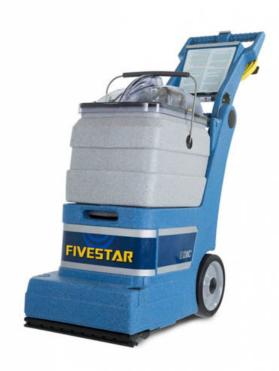

## FiveStar™ Self-Contained Carpet Extractor

Item Number: EC-401TR

The amazing FiveStar™ is a small, self-contained unit with powerful brush agitation to clean carpets — small enough to clean tight spaces and corners, yet powerful enough to perform well in any commercial setting. It weighs only 40 pounds so it's light enough for anyone to handle, plus the compact body design and fully adjustable handle make it a breeze to transport and store.

## **Features**

- Patented self-adjusting, self-leveling brush and vacuum shoe for easy cleaning of all carpet lengths and uneven floors plus longer brush life
- Full complement of accessories attaches to back of unit for cleaning upholstery, stairs, etc.
- · Handle adjusts to operator height and folds down for easy storage
- Patented lift-off bucket with bladder makes filling and emptying incredibly easy
- See-through recovery dome
- Side extension for cleaning right to baseboards
- Upright-mounted motor and intercooler system combine for long-lasting operation