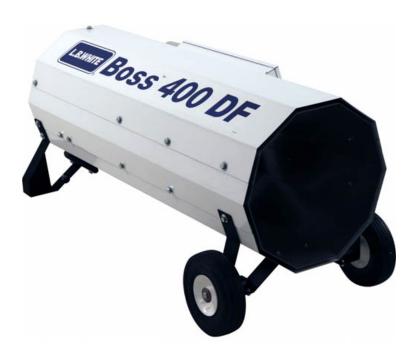

## L.B. White BOSS 400DF

Dual-Fuel Heater, Direct-Fired, 400,000 Btu/Hr

Item Number: LB-BOSS400DF

Push big heat into large, wide open job sites and warehouses with high CFM and 99% fuel efficiency.

## **Features**

- Thermostatically controlled
- · Control Panel with Electronic ignition, diagnostics, volt meter
- · Vent only mode
- · Rust resistant case
- · Flat-free wheels
- Stackable (also stacks on end)