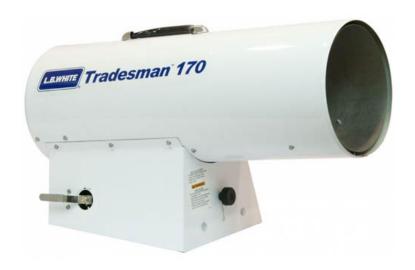

## L.B. White Tradesman 170

Propane Heater, Direct-Fired, 170,000 BTU/Hr

Item Number: LB-TRADESMAN170

Engineered to deliver reliable, directional heat, L.B. White Tradesman heaters feature a unique 3-trial ignition system and the strongest combustion chamber and burner plate in the industry.