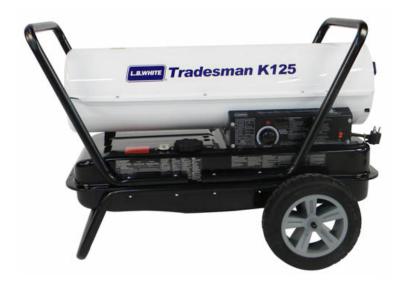

## L.B. White Tradesman K125

Kerosene Heater, Direct-Fired, 125,000 BTU/Hr

Item Number: LB-TRADESMANK125

When using gas is not convenient, or a self-contained fuel source is desired, Tradesman kerosene heaters provide instant, efficient directional heat.

## **Features**

- Kerosene, #1 and #2 diesel or #1 fuel oil
- Dependable dual-prong electronic spark ignition
- Durable composite fuel fittings for max life
- · Fuel gauge indicates remaining run time
- Onboard fuel pressure gauge
- Comfort control thermostat
- Wheels and handles make it easier to maneuver
- Threaded drain plug
- Direct-fired = 99.97% fuel efficiency
- Auxiliary 110V power receptacle
- Built in air diagnostic system for troubleshooting ease

• Heavy duty enclosed motor provides longer life