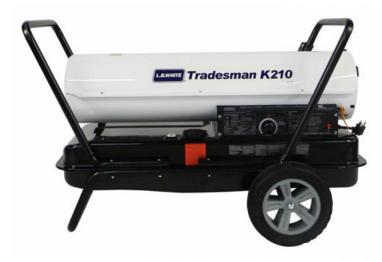

## L.B. White Tradesman K210 Kerosene Heater, Direct-Fired, 210,000 BTU/Hr

Item Number: LB-TRADESMANK210

When using gas is not convenient, or a self-contained fuel source is desired, Tradesman kerosene heaters provide instant, efficient directional heat.