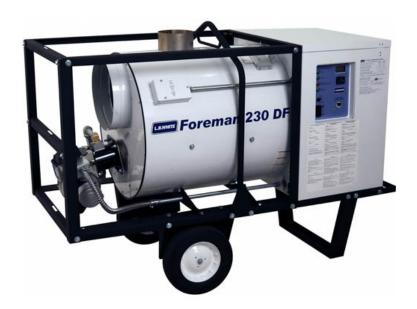

## L.B. White Foreman 230DF

Dual Fuel Heater, Indirect-Fired, 230,000 BTU/Hr

Item Number: LB-FOREMAN230DF

The Foreman is a vented portable heater ideal for providing dry, clean heat into insulated spaces, work areas, heating docks or anywhere 100% clean air is needed.

## **Features**

- Fuel-conscience design with options to recirculate heated air and use remote thermostat
- Dual Fuel (DF) models can quickly switch from NG to LP
- Quiet with less than 70 dB operation
- Optimal portability with wheels, handle, fit through standard 36" door frame, single point lifting bail
- Built to last with fully welded heat exchangers and powder-coated frame
- Saves storage space with option to stack or store on end

## **Specifications**

| Fuel Source                        | Dual Fuel                           |
|------------------------------------|-------------------------------------|
| Heat Output (BTU/Hr)               | 230,000                             |
| Max Fuel Consumption               | LP: 10.6 lbs/hr<br>NG: 230 cu.ft/hr |
| Burner Type                        | BECKETT®                            |
| Inlet Gas Pressure, Min/Max (W.C.) | 7/13.5                              |
| Outlet Static Pressure (W.C.)      | 2.5                                 |
| Airflow (CFM)                      | 1900                                |
| Horsepower                         | 1/2                                 |
| Voltage (V)                        | 120V/60HZ/1                         |
| Amperage (A)                       | 9                                   |
| Duct Size                          | 12"                                 |
| Max Duct Length                    | 100'                                |
| Dimensions                         | 60.2" x 26.6" x 43.3"               |
| Weight (LBS)                       | 421 LBS                             |
| Warranty                           | 2 years                             |
| Certification                      | CSA                                 |