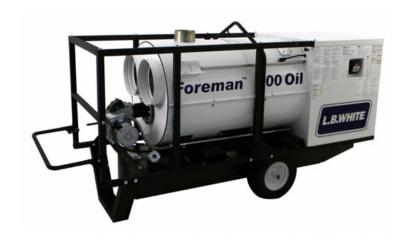

## L.B. White Foreman 500 OIL

Diesel Heater, Indirect-Fired, 500,000 BTU/Hr

Item Number: LB-FOREMAN500OIL

The Foreman is a vented portable heater ideal for providing dry, clean heat into insulated spaces, work areas, heating docks or anywhere 100% clean air is needed.

## **Features**

- Fuel-conscience design with options to recirculate heated air and use remote thermostat
- Oil models have an onboard fuel tank and option to run diesel #1 or #2
- Quiet with less than 70 dB operation
- Optimal portability with wheels, handle, fit through standard 36" door frame, single point lifting bail and forklift pocket
- Built to last with fully welded heat exchangers and powder-coated frame