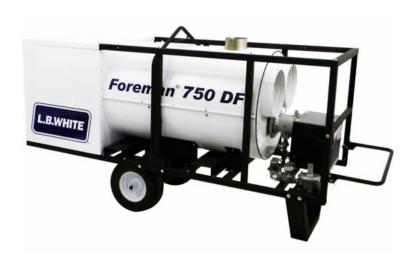

## L.B. White Foreman 750DF

Dual Fuel Heater, Indirect-Fired, 750,000 BTU/Hr

Item Number: LB-FOREMAN750DF

The Foreman is a vented portable heater ideal for providing dry, clean heat into insulated spaces, work areas, heating docks or anywhere 100% clean air is needed.

## **Features**

- Fuel-conscience design with options to recirculate heated air and use remote thermostat
- Dual Fuel (DF) models can quickly switch from NG to LP
- Quiet with less than 70 dB operation
- Optimal portability with wheels, handle, fit through standard 36" door frame, single point lifting bail and forklift pocket
- Built to last with fully welded heat exchangers and powder-coated frame