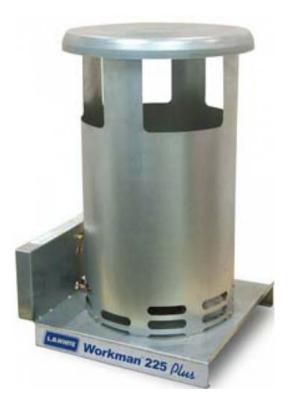

## L.B. White Workman 225 Plus Propane Heater, Convection, 225,000 BTU/Hr

Item Number: LB-WORKMAN225PLUS

These standard duty convection heaters feature adjustable output control to save fuel, and a unique top design for superior heat distribution. Workman heaters provide 360° heating and don't require electricity.