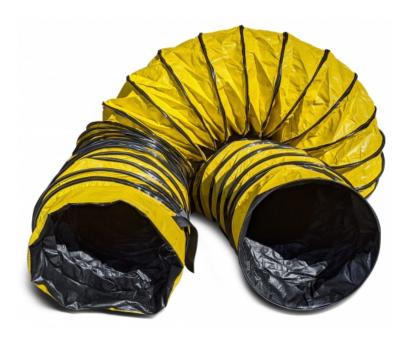

## Patron FD-12

**12" Duct** 

Item Number: PA-FD12

This 12" x 25' PVC air duct is designed for optimal performance with the Patron FA-12 fan, offering a durable, flexible solution for efficient air movement in ventilation systems. Made from high-quality PVC material, it ensures long-lasting use while providing excellent resistance to wear and tear. Ideal for both residential and commercial applications, this air duct allows for easy installation and reliable airflow distribution, making it a perfect choice for a variety of HVAC setups.

## **Features**

- · Straps included on each end
- Temperature Rating: -40°F 200°F