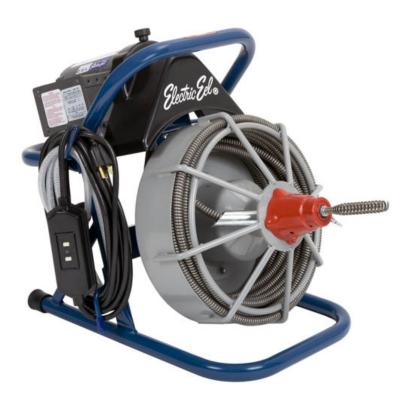

## Electric Eel Model E Fichoir à égout, électrique, 1/2" x 50'

Item Number: EE-EKR12IC50

Conçu spécifiquement pour l'industrie de la location, le modèle E possède plusieurs caractéristiques uniques telles qu'un tambour intérieur en acier, une cage revêtue d'époxy, des enrouleurs de cordon et une barre arrière pour la protection du moteur. L'unité peut contenir un câble galvanisé jusqu'à 75 pieds de 3/8? ou 1/2? de diamètre . Nettoie les conduites de 1 1/4? – 3? de diamètre. Un chariot à 2 roues en option est disponible pour faciliter le transport.

## Caractéristiques

- Moteur réversible Baldor de 1/3 HP
- Embrayage de sécurité réduisant les risques de rupture du câble et de bris d'outil, et offrant une protection contre les surcharges
- Interrupteur électrique à commande pneumatique qui permet de libérer les deux mains afin de faciliter le travail
- Cordon d'alimentation de 20' possédant un coupe-circuit en cas de défaut à la terre (GFCI)
- Vendu avec un ensemble d'outils de nettoyage, un sac à outils, un tourne-à- gauche de 1/8" et des gants de cuir

## **Specifications**

| Longueur de câble                 | 50 pi       |
|-----------------------------------|-------------|
| Diamètre du câble                 | 1/2"        |
| Taille de la ligne de vidange     | 1-1/4? – 3? |
| Type de moteur                    | Électrique  |
| Puissance                         | 1/3 HP      |
| Longueur du cordon d'alimentation | 20 pi       |
| Garantie                          | 1 an        |