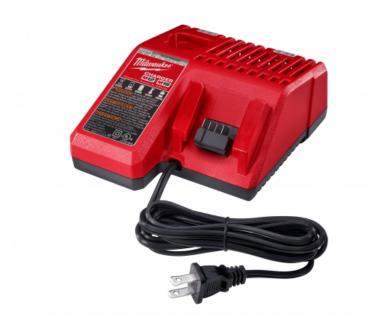

## Milwaukee 48-59-1812

M18<sup>™</sup> & M12<sup>™</sup> Multi-Voltage Charger

Item Number: MI-48591812

Always be ready for your next job with this cross-system charger. The M18<sup>™</sup> & M12<sup>™</sup> Multi-Voltage Charger accepts all M18<sup>™</sup> and M12<sup>™</sup> batteries, so you'll always be prepared and productive, especially on jobs that require a mix of M12 and M18 Milwaukee cordless power tools. This versatile unit charges batteries sequentially, reducing your time to manage charge cycles. The charger communicates directly with the battery pack to monitor cell voltage, temperature and charge status to ensure a full charge. Power up your Milwaukee compact batteries in 30 minutes and extended capacity batteries in 60 minutes, without the need for extra chargers on the jobsite.