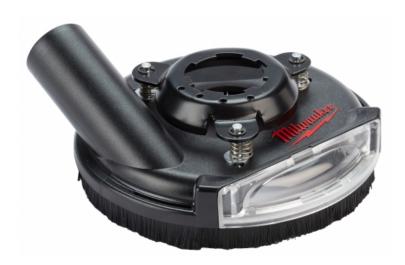

## 4"-5" Surface Grinding Dust Shroud

Item Number: MI-49406101

The Milwaukee 49-40-6101 Surface Grinding Dust Shroud provides users with a solution for the regulation on respirable crystalline silica dust (29 CFR 1926.1153). The 49-40-6101 is optimized for surface grinding applications with both AC and DC Milwaukee small angle grinders. Attach to the Milwaukee 8960-20 8 Gallon Dust Extractor for a complete Table 1 OSHA Compliant solution.

## **Features**

- OSHA Table 1 Compliant when used with Milwaukee 8 Gallon Dust Extractor (8960-20)
- Quick & Easy Installation: Attach and Go
- High Density Bristles: Provides maximum dust collection and containment
- Clear Front Clip: Allows for clear visibility and control
- Removable Front Clip: For grinding against walls