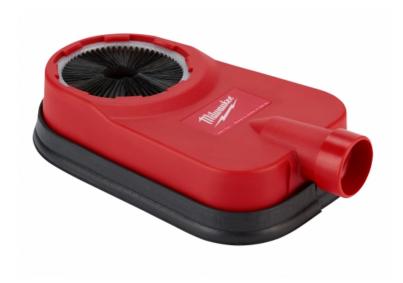

## **SDS Max Dust Extraction Attachment**

Item Number: MI-5317DE

Our SDS Max Dust Extraction Attachment provides you with a solution for the regulation on respirable crystalline silica dust management (29 CFR 1926.1153). The SDS attachment is optimized for all drilling depths and any hole ranging from ¼" and 2-3/4" in diameter. The drill dust shroud has removable brush rings, increasing your tool's life when performing larger dry coring applications. Attaching the hammer drill dust collector to our MILWAUKEE® 8 Gallon Dust Extractor (8960-20) provides you with a complete OSHA Table 1 compliant solution.