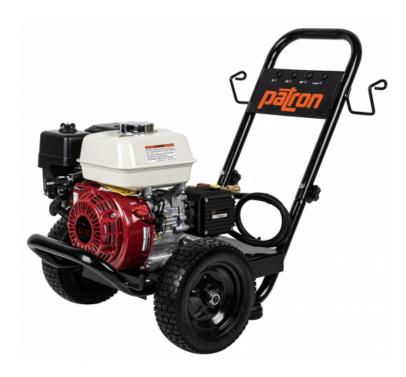

## Patron PCC-27

## 2700 PSI Pressure Washer, Honda 6.5HP, Comet Pump

Item Number: PA-PCC27

A robust gas-powered pressure washer designed to tackle tough cleaning tasks with ease. Equipped with a 6.5HP Honda engine, it delivers high-pressure water streams ideal for removing stubborn dirt, grime, and debris from various surfaces. With its compact and portable design, it offers versatility for both residential and commercial use, whether it's cleaning driveways, sidewalks, decks, or machinery.

## **Features**

- Heavy-duty powder-coated cart with removable top handle
- 10" flat-free tires on a sturdy 3/4" axle
- Integrated nozzle storage, hose and gun hangers
- · Assembled and tested in Canada
- Low oil alert
- Includes 3/8" x 50' hose with quick connects, gun and wand, nozzles, and chemical injector
- External unloader for easy maintenance and ability to dump water while running