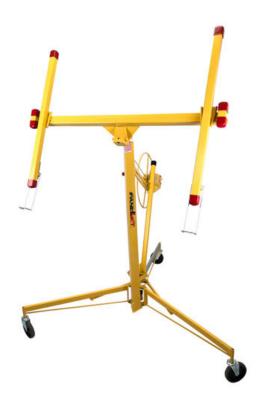

## Panelift 138-2

## **Cable-Drive Drywall Lift**

Item Number: TE-1382

Our number-one product for a reason; we are constantly improving on the original extremely successful 1973 model that started it all. This made-in-the-USA steel beauty is still saving thousands annually in labor costs for its users, not to mention quite a few backs. Panellift® brand, steel body, aircraft-grade steel cable driven, made in the USA. Extension and other accessories available.

## **Features**

- · Genuine Panellift® brand
- Easy assembly no tools required
- Tilting cradle
- Sheets up to 4'x16?
- Max load rating 150 lbs.

## **Specifications**

| Width          | 55"                                      |
|----------------|------------------------------------------|
| Height         | 49"                                      |
| Length         | 57"                                      |
| Weight (LBS)   | 110 LBS                                  |
| Loading Height | 36"                                      |
| Max Reach      | Standard: 11 ft<br>With Extension: 15 ft |
| Warranty       | 1 Year                                   |