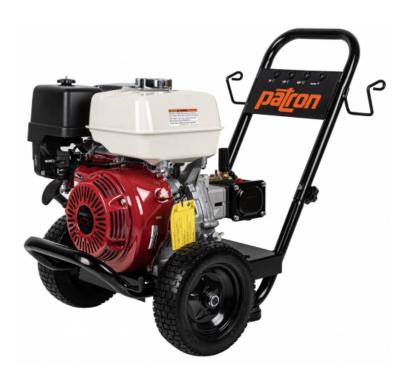

## Patron PCA-40

4000 PSI Pressure Washer, Honda 13HP, AR Pump

Item Number: PA-PCA40

A robust gas-powered pressure washer designed to tackle tough cleaning tasks with ease. Equipped with a 13HP Honda engine, it delivers high-pressure water streams ideal for removing stubborn dirt, grime, and debris from various surfaces. With its compact and portable design, it offers versatility for both residential and commercial use, whether it's cleaning driveways, sidewalks, decks, or machinery.

## Features

- · Heavy-duty powder-coated cart with removable top handle
- 10" flat-free tires on a sturdy 3/4" axle
- Integrated nozzle storage, hose and gun hangers
- Assembled and tested in Canada
- Low oil alert
- Includes 3/8" x 50' hose with quick connects, gun and wand, nozzles, and chemical injector
- Built-in unloader

## **Specifications**

| Pressure (PSI) | 4000                                             |
|----------------|--------------------------------------------------|
| Flow (GPM)     | 4.0                                              |
| Motor          | Honda GX390                                      |
| Horsepower     | 13.0                                             |
| Pump           | AR RSV4G40<br>PA-P85129037B                      |
| Pump Style     | Triplex                                          |
| Nozzle Size    | #3.5                                             |
| Warranty       | Pump: 5 Years<br>Motor: 3 Years<br>Cart: 2 Years |