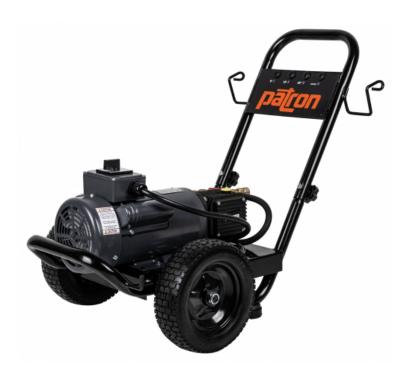

## **Features**

- Heavy-duty powder-coated cart with removable top handle
- 10" flat-free tires on a sturdy 3/4" axle
- Integrated nozzle storage, hose and gun hangers
- · Assembled and tested in Canada
- Includes 3/8" x 50' hose with quick connects, gun and wand, nozzles, and chemical injector